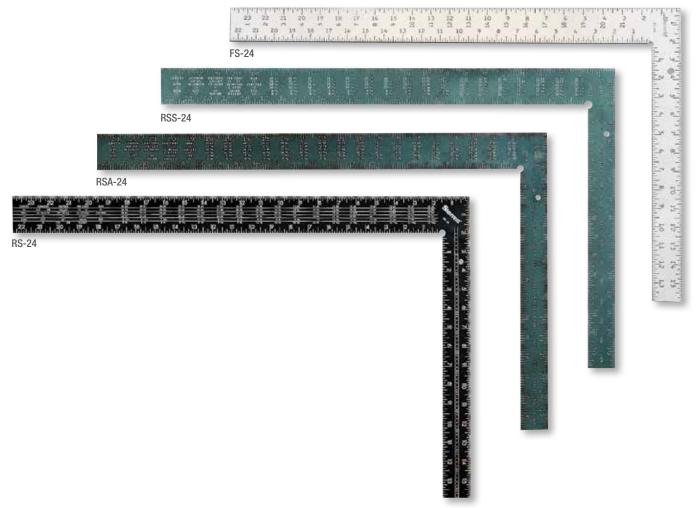

# **SQUARES**

### FS

#### FRAMING SQUARE

#### **F**EATURES

- One-piece tempered steel 24" x 2" body and a 16" x 1-1/2" tongue
- Permanently stamped with 1/8" graduations
- Coating helps prevent rust

| Cat. No. | EDP   | Description                 |
|----------|-------|-----------------------------|
| FS-24    | 36129 | Professional Framing Square |

## RS

#### RAFTER SQUARE

#### **F**EATURES

- The body of the square is 24" long and 2" wide and the tongue is 16" long and 1-1/2" wide
- Graduations of 1/8" and 1/16" are on the face side and 1/10", 1/12" and 1/16" are on the back
- The square is full of useful data including rafter information and an octagonal measuring scale on the front
- Standard L-shape square with a solid one piece construction

| Cat. No. | EDP   | Description             |
|----------|-------|-------------------------|
| RSS-24   | 36130 | Steel, Stamped Scale    |
| RSA-24   | 36131 | Aluminum, Stamped Scale |
| RS-24    | 36128 | Steel, Printed Scale    |